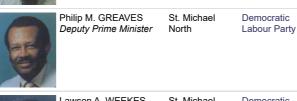

Party

Barbados

Labour Party

**HOUSE COMPOSITION** 

The House of Assembly has 28 directly elected Members including the Speaker.