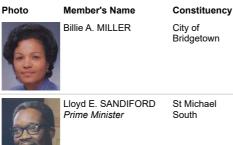

Party

Barbados

Labour Party

**HOUSE COMPOSITION** 

The House of Assembly has 28 directly elected Members including the Speaker.

#### Distribution of Seats by Party

| Democratic Labour Party | 18 |
|-------------------------|----|
| Barbados Labour Party   | 10 |